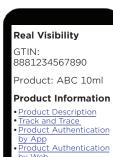

# How it works

- View information of product
- Track and trace information
- Authenticate using web or app